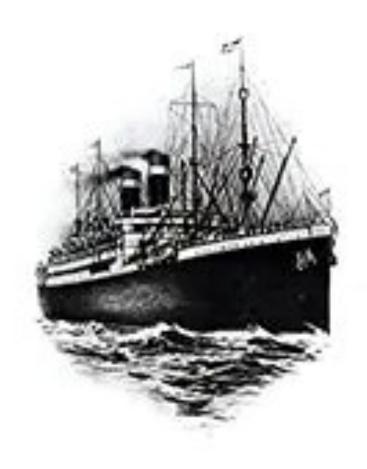

#### **SS SCHODACK**

#### 8/7/1923 **US Seaman's License** for Albin Pierce age 17+.

Around 1960, Albin spoke with Glen about his Merchant Marine work. The high school Junior had this good summer job. He graduated a year later (June 1924) from Montclair High School.