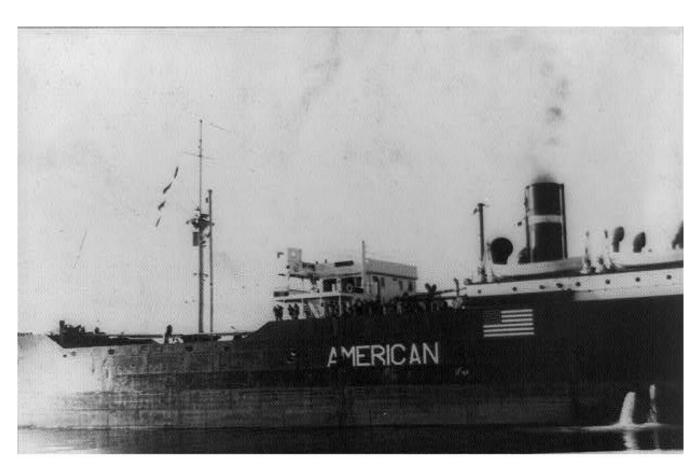

rd see  Family name  Given name  Given name  O. S. 5/3/23  When  Position in ship's company  When  When  O. S. 5/3/23  When  If whether to be paid off or discharged at port of arrival port of arrival port of arrival port of arrival see  Nationality  Age Sex Race* Nationality Height Weight Physical marks, peculiarities, or disease  S really  American American 5'9"  8/9/2014 |



Albin was about 16 days at sea each direction.

## SS SCHODACK (SS ALCOA LEADER)



Freighter

In WW2, renamed SS Alcoa Leader.

SS means 'steam ship'. USS means 'United States Ship'.

## 1923, Rotterdam, Holland



This 1923 sea trip was Albin's first trip abroad. As of 2024, this event was 101 years ago.









In 9/1923, Albin started his Senior class at Montclair High School.



## Montclair NJ High School





SCHODACK 1939



# CAPTAIN AND ONE OF CREW DROWNED.

New York, Wednesday.—The British schooner, Governor Parr, from Ingramport for Buenos Ayres with lumber, has been sbandoned in a water-logged condition. Six members of the crew were rescued by the American steamer Schodack. The captain and one man were drowned.—Exchange.

The Governor Parr (970 tons) is registered at Bridgetown, Barbados.

Liverpool England Daily Post, 10/4/1923, Thu ·P8

Schodack. bound from Rotterdam for New York, that the schooner had been abandoned by the members of the crew in an unnamed position after the captain and one seaman had met death.

Six men were saved.

Philadelphia Inquirer. 10/4/1923, Thu ·P15

The other six climbed to the masthead, lashed themselves secure, and resisted storm, hunger and thirst until