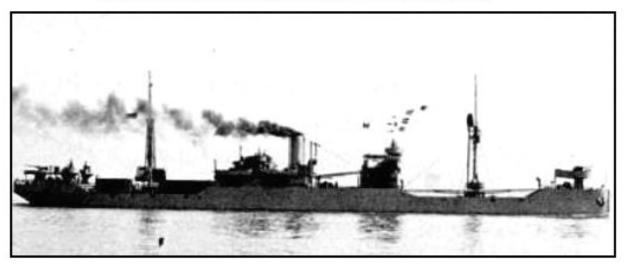

ation card   Position action | NAME IN FULL  No. of seaman's identification card  Family name  Given name  Cary  Patrick  O. S.  Pierce  Albin  (7)  Whether to be paid off or discharged at port of arrival port of arrival port of arrival  S really  and 9  Hamerican  American American 5'9" | NAME IN FULL  No. of seman's identification card see  Family name  Given name  Given name  O. S. 5/3/23  When  Position in ship's company  When  When  O. S. 5/3/23  When  If whether to be paid off or discharged at port of arrival port of arrival port of arrival port of arrival see  Nationality  Age Sex Race* Nationality Height Weight Physical marks, peculiarities, or disease  S really  American American 5'9"  8/9/2014 |



Albin was about 16 days at sea each direction.

## SS SCHODACK (SS ALCOA LEADER)



Freighter

In WW2, renamed SS Alcoa Leader.

SS means 'steam ship'. USS means 'United States Ship'.

## 1923, Rotterdam, Holland



This 1923 sea trip was Albin's first trip abroad. As of 2024, this event was 101 years ago.









In 9/1923, Albin started his Senior class at Montclair High School.



## Montclair NJ High School





SCHODACK 1939



# CAPTAIN AND ONE OF CREW DROWNED.

New York, Wednesday.—The British schooner, Governor Parr, from Ingramport for Buenos Ayres with lumber, has been sbandoned in a water-logged condition. Six members of the crew were rescued by the American steamer Schodack. The captain and one man were drowned.—Exchange.

The Governor Parr (970 tons) is registered at Bridgetown, Barbados.

Liverpool England Daily Post, 10/4/1923, Thu ·P8

Schodack. bound f