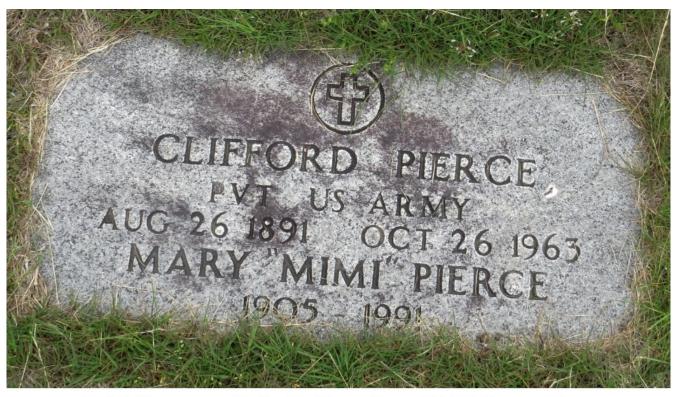

#### Clifford Henry PIERCE

- b: Aug/26/1893
- d: Oct/26/1963

1900 census: Clifford Henry Pierce was age 6 living in Verona NJ.

1910 census: Clifford age 16 working as a coal driver in Bayonne NJ. Single.

#### First married between 1921 to 1929. Who?

1930 census: shows Clifford widowed.

1940 census: Clifford age 48 Painter. Single.

Second marriage between 1941 to 1950.

1950 census: coal truck driver in Newport Rhode Island. Married to **Mary Marshall** of Nova Scotia, Canada. Must be a 2nd marriage??