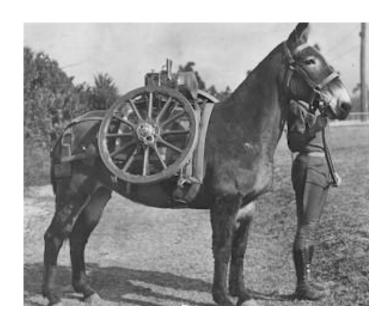

WW1 US Army Private Clifford Henry Pierce was in the **317 Field Remount, SQ 317 QMC** from 5/24/1918 - 6/23/1919. WW1 officially ended 11/11/1918.

"571,000 horses and mules processed through the Remount system of which more than **68,000 were killed** in that war. At the close of the war the Quartermaster Corps maintained 39 remount depot locations with a capacity 229,200 animals." (Army Quartermaster Foundation, Inc, 2024)

US Army WW1, 5/24/1918 - 6/23/1919. Field Remount, SQ 317 QMC. Remount meant managing horses for the US cavalry and artilery. Quartermaster Remount Service.

F 3750

MARRIAGE LICENSE