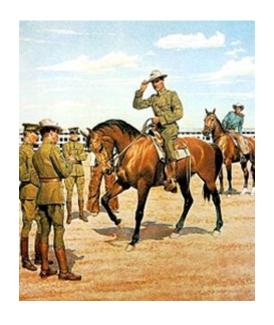

WW1 US Army Private Clifford Henry Pierce was in the **317 Field Remount, SQ 317 QMC** from 5/24/1918 - 6/23/1919. WW1 officially ended 11/11/1918.

"571,000 horses and mules processed through the Remount system of which more than **68,000 were killed** in that war. At the close of the war the Quartermaster Corps maintained 39 remount depot locations with a capacity 229,200 animals." (Army Quartermaster Foundation, Inc, 2024)

US Army WW1, 5/24/1918 - 6/23/1919. Field Remount, SQ 317 QMC. Remount meant managing horses for the US cavalry and artilery. Quartermaster Remount Service.

F 3750

MARRIAGE LICENSE