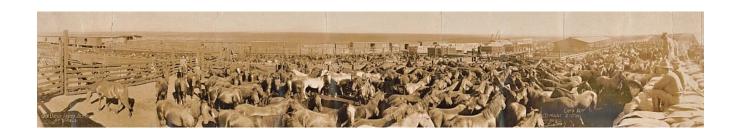

WW1 US Army Private Clifford Henry Pierce was in the **317 Field Remount, SQ 317 QMC** from 5/24/1918 - 6/23/1919. WW1 officially ended 11/11/1918.

"571,000 horses and mules processed through the Remount system of which more than **68,000 were killed** in that war. At the close of the war the Quartermaster Corps maintained 39 remount depot locations with a capacity 229,200 animals." (Army Quartermaster Foundation, Inc, 2024)

US Army WW1, 5/24/1918 - 6/23/1919. Field Remount, SQ 317 QMC. Remount meant managing horses for the US cavalry and artilery. Quartermaster Remount Service.

F 3750

MARRIAGE LICENSE