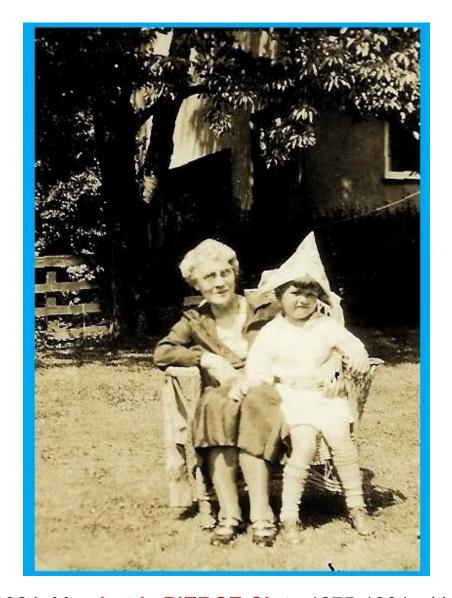

#### Charlotte Frances ' PIERCE

b: 20 Aug 1875

d: 09 Oct 1931

About 1924, Mrs. Lottie PIERCE Clute 1875-1931 with nephew John Harrison Hoagland 1919-2004 whose mother was Helen Julia Pierce 1888-1976. John's brother Donald Pierce Hoagland was a B-17 navigator in WW2.