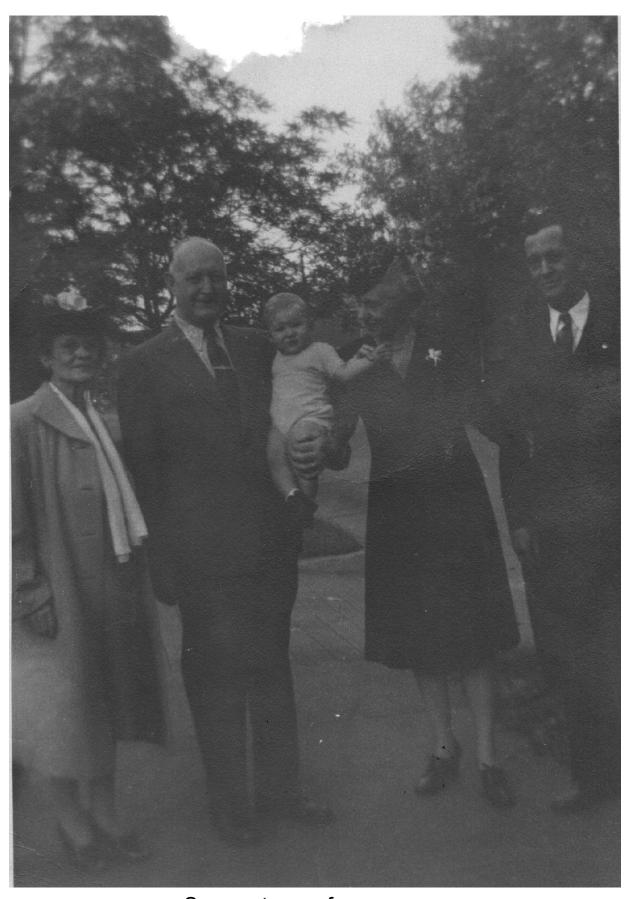

Charles was tall, blue eyes, medium build, light skin, per 1917 draft board.

Says he was a driver of a milk wagon. I wonder when Charles became a doctor?

See next page for names

In previous 1946 photo: L-R Mrs. Maude Jackson Pierce and Doctor Charles F. A. Pierce plus 3 other's. Baby Clarence B. Webser, Mrs. Margueritte Mary McMonigle Hart