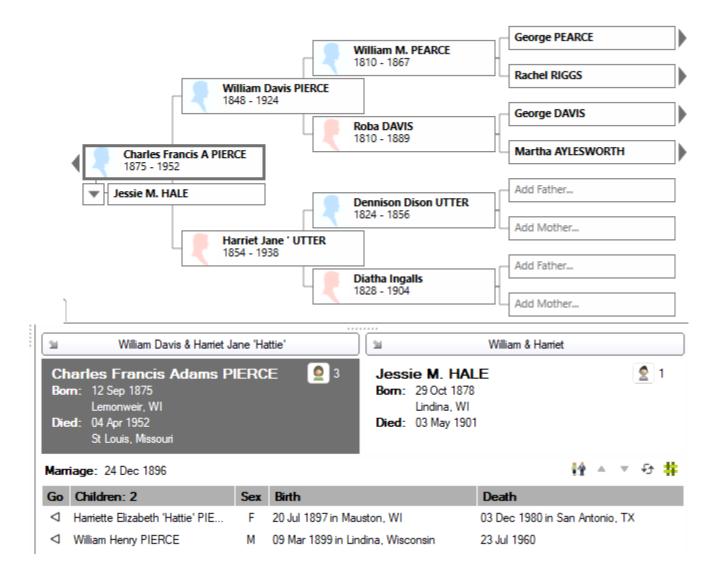

# **Chapter 00888** 1875

# DR. CHARLES FRANCIS ADAMS PIERCE 1875—1952 (76)

and 3 wives who died before Charles:

Jessie M. HALE 1878—1901 (22)

Eva P. HUITT 1878—1929 (50)

Maude JACKSON 1878—1946 (67)

Lemonweir, Wisconsin and St Louis, Missouri

George Pearce branch #5, generation #5.

Charles was a 2nd great grandson of Henry Pearce #1

Charles is the same generation as cousin Charles Small Pierce.

1/4/2025

## Relationship: Henry PEARCE to Charles Francis Adams PIERCE

Charles Francis Adams PIERCE is the 2nd great grandson of Henry PEARCE

#### William Davis PIERCE

- b: 17 Jun 1848 NJ
- d: 02 Feb 1924 Spokane, WA

2nd great grandson

#### Charles Francis Adams PIERCE

- b: 12 Sep 1875 Lemonweir, WI
- d: 04 Apr 1952 St Louis, Missouri

## Generation #5

Charles married twice more. Notice that all 3 wives died before Charles.

- **Eva P. Huitt** Dec 1878— 1929 (50) married 3/27/1908 in St Louis, Missouri.
- **Maude Jackson** 6/19/1878—5/24/1946 (67) married in St Louis, Missouri.