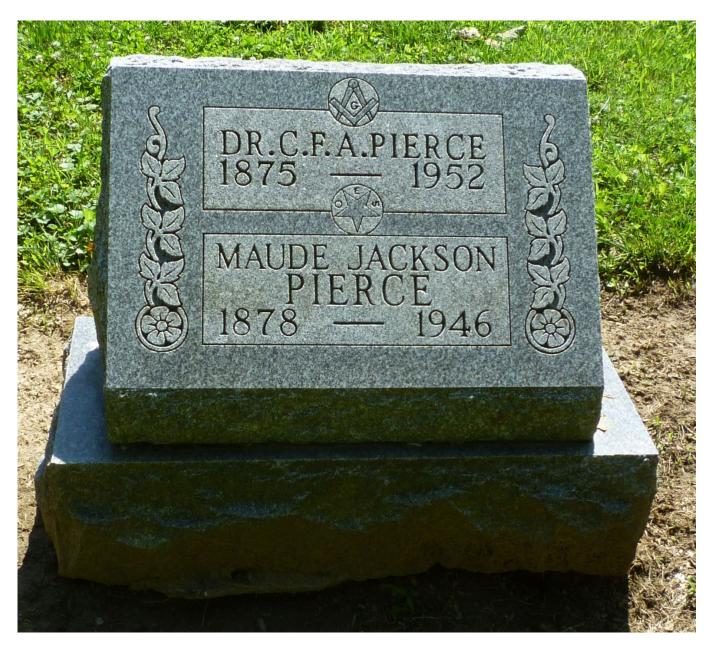

6 · Page 8

PIERCE, MAUDE J.—4924 St. Louis av., Friday, May 24, 1946, beloved wife of Dr. Charles F. A. Pierce, dear mother of Mrs. Thomas B. Hart, Mrs. F. X. Rose, William H. Pierce, grandmother of Mrs. Clarence B. Weber, Sr., and Pfc. Edward M. Hart, U. S. M. C.; great-grandmother, sister of Thomas J. Jackson.

Funeral Monday, May 27, 2 p. m., from the A. KRON CHAPEL, 2707 N. Grand blvd. Interment Mt. Hope Cemetery, East St. Louis, Ill.

Mrs. Pierce was a member of Barbee Chapter No. 31, O. E. S., and Rainbow Circle No. 415, Protected Home Circle.



Mount Hope Cemetery, Belleville, Illinois

# 1952



St. Louis Post-Dispatch, Sat, 4/5/1952 · Page 9

1/5/2025 I find no child named Henry W. Pierce. However, I bet it is William Henry Pierce.

So maybe the name got switched around?? Glen



Mount Hope Cemetery, Belleville, Illinois