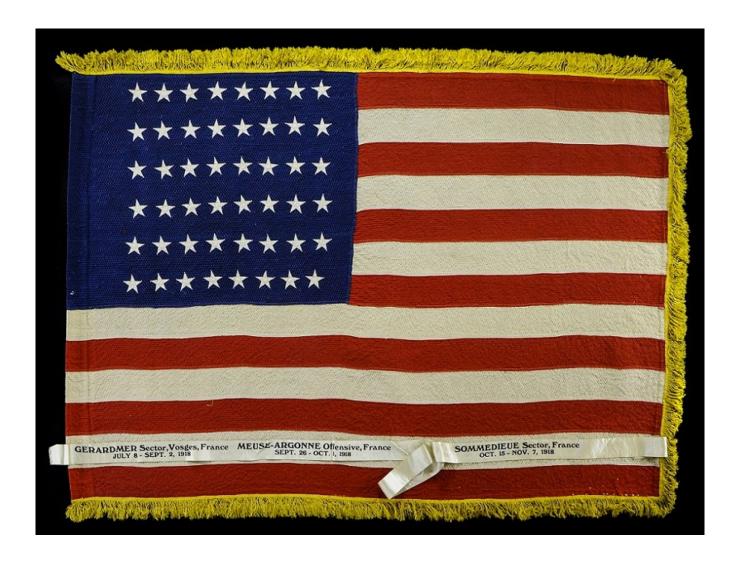

# William Henry Pierce 1899 - 1960 (61) Army patch and flag

During World War I, the **138th Infantry** Regiment first took over operations in the Vosges Mountains in southern France and drew first blood for the 35th Infantry Division during a trench raid at Hilsenfirst.

The regiment later took part in the Battle of St. Mihiel. In the Battle of the Meuse-Argonne, the regiment led the division on the first day of the attack on 26 September 1918.

Fighting through fog, enfilade fire from their left flank, and under constant artillery barrages, the regiment toiled through an exposed sector, German machine gun nests, and sniper fire to complete its objective on Vauquois Hill. The regiment fought alongside Colonel **George S. Patton's** tank brigade to capture the villages of Cheppy and Exermont.

After the Meuse-Argonne, the 138th assumed occupation duty south of Verdun.