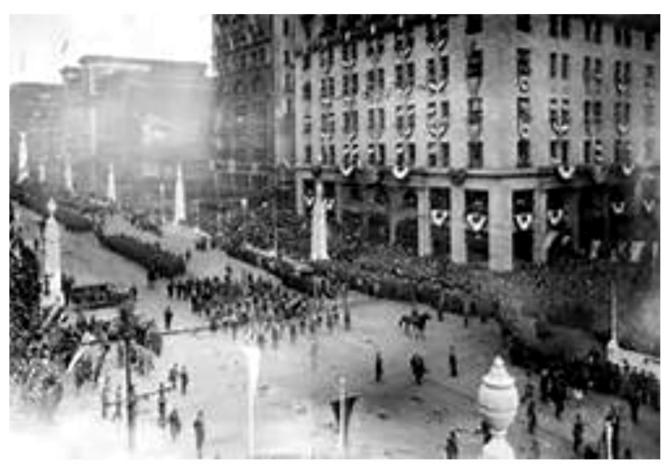

### 1918 World War One, 48 states.

5/9/1919 St Louis Missouri, 138th Infantry Regiment returns from World War I with a parade. The formation is marching south on 12th Street (now Tucker Boulevard) at Olive Street.