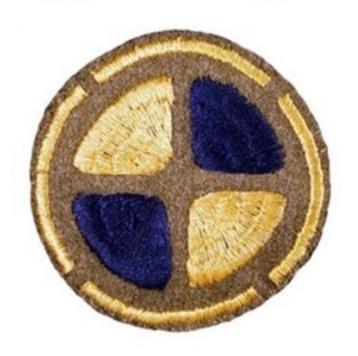

WW1 Missouri 35th Division, 138th Infantry

11/25/2024

#### William Henry PIERCE

- b: 3/9/1899 Lindina, Wisconsin
- d: 7/23/1960

1910 William age 11 lived in St Louis, Missouri. 1920 still lived in St Louis.

1950 William age 51 lived in Detroit Michigan.

WW1 enlisted 3/27/1917 and out 6/5/1919. Private US 35th Division, 138 Infantry Company "i" like in Ikea. Won Belgian Croix De Guerre. He was in battles.

# WW1 138th Infantry regiment (St Louis, Missouri)

# William Henry Pierce 1899 - 1960 (61) Army patch and flag

During World War I, the **138th Infantry** Regiment first took over operations in the Vosges Mountains in southern France and drew first blood for the 35th Infantry Division during a trench raid at Hilsenfirst.