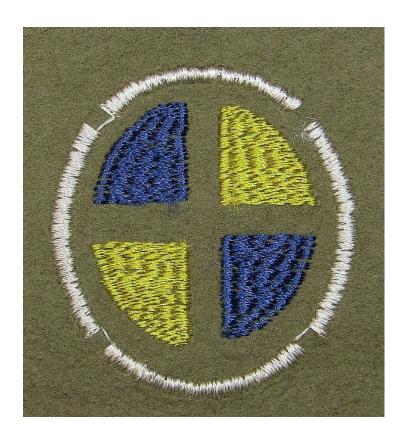

WW1 Missouri 35th Division, 138th Infantry

11/25/2024

#### William Henry PIERCE

- b: 3/9/1899 Lindina, Wisconsin
- d: 7/23/1960

1910 William age 11 lived in St Louis, Missouri. 1920 still lived in St Louis.

1950 William age 51 lived in Detroit Michigan.

WW1 enlisted 3/27/1917 and out 6/5/1919. Private US 35th Division, 138 Infantry Company "i" like in Ikea. Won Belgian Croix De Guerre. He was in battles.

# WW1 138th Infantry regiment (St Louis, Missouri)

# William Henry Pierce 1899 - 1960 (61) Army patch and flag

During World War I, the **138th Infantry** Regiment first took over operations in the Vosges Mountains in southern France and drew first blood for the 35th Infantry Division during a trench raid at Hilsenfirst.