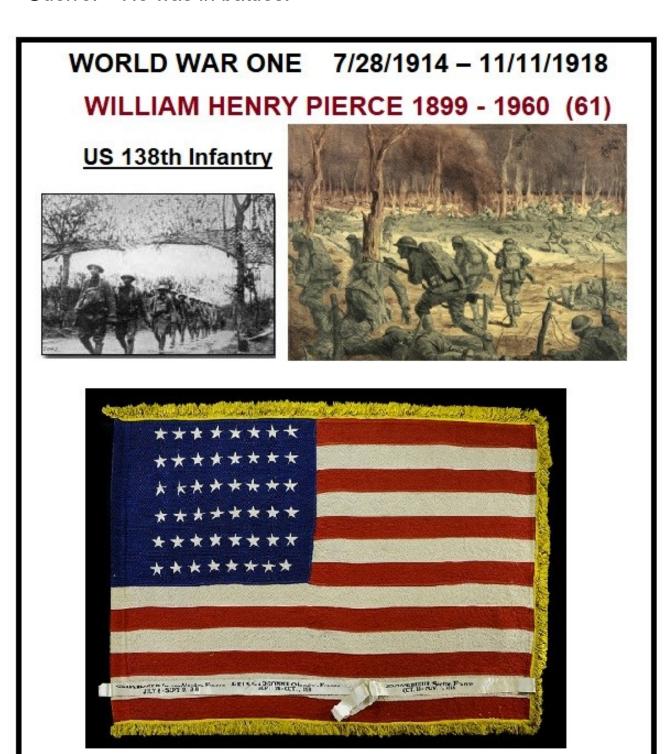

### Chapter 03952 1917

## WILLIAM HENRY PIERCE 1899-1960 (61) and

Alice Lorretta Reynolds 1902-1978 (75)

Lindina, Wisconsin and St Louis Missouri and Michigan

George Pearce branch #5, generation #6.

William is the 3rd great grandson of Henry Pearce #1

WW1 Missouri 35th Division, 138th Infantry

11/25/2024

#### William Henry PIERCE

- b: 3/9/1899 Lindina, Wisconsin
- d: 7/23/1960

1910 William age 11 lived in St Louis, Missouri. 1920 still lived in St Louis.

1950 William age 51 lived in Detroit Michigan.

WW1 enlisted 3/27/1917 and out 6/5/1919. Private US 35th Division, 138 Infantry Company "i" like in Ikea. Won Belgian Croix De Guerre. He was in battles.